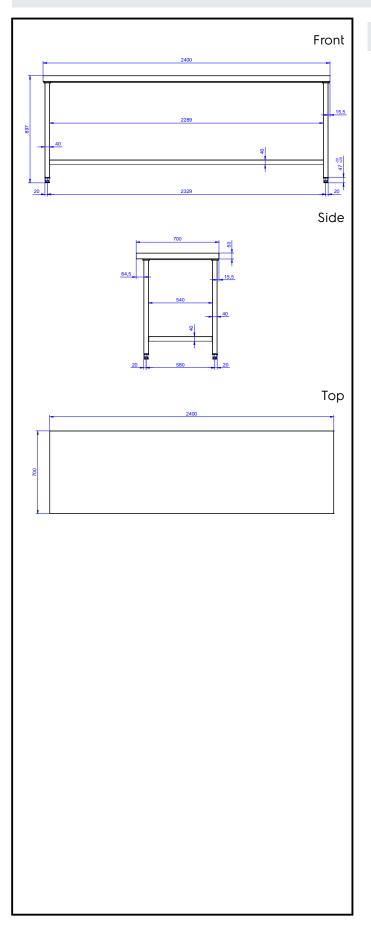

### Key Information:

 External dimensions, Width:
 2400 mm

 132729 (TG2400PN)
 2400 mm

 External dimensions, Depth:
 700 mm

 External dimensions, Height:
 900 mm

 Worktop thickness:
 50 mm

 Net weight:
 84 kg